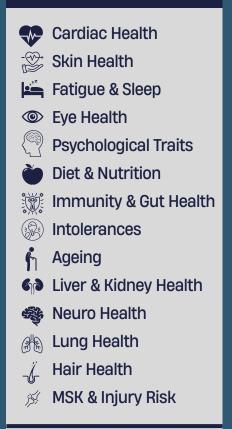

# DNA PERFORMANCE TESTING

DISCOVER A HEALTHIER YOU THROUGH PERSONALISED HEALTH INSIGHTS!

Discover DNA Health + DNA 12

# WHAT IS DNA 12?

DNA 12 is a monthly subscription service by **Muhdo Health** that provides you with new genetic health insights each month.

### INSIGHTS

\* RRP £265. Order direct and save by contacting us in clinic or on our website

0141 260 9062

mdtherapy.uk